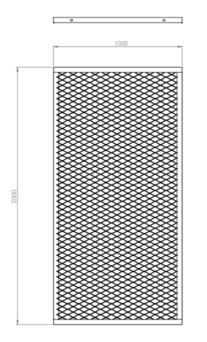

### Mesh Measurements

Open area: 77%

**Short Description** 3394F

Raised or Flattened

Flattened **Material** 

Steel

Pitch LWP 85.73

Pitch SWP 39.33

**Aperture Long Way** 69.85

**Aperture Short Way** 37.08

Strand Thickness

Strand Thickness AF 2.16

Strand Width

4.75

Strand Width AF

5.49

#### **MODULAR PANEL SYSTEM**

Disclaimer: All finished product specifications and particulars including weights and dimensions stated are approximate only and should only be used for guidance. The Expanded Metal Company Ltd has the right to change the specifications at any time without notice.