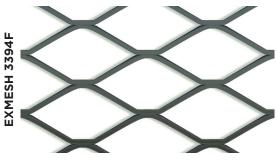

### Mesh Measurements

Open area: 77%

**Short Description** 3394F

Raised or Flattened

Flattened **Material** 

Steel

Pitch LWP 85.73

Pitch SWP 39.33

**Aperture Long Way** 69.85

**Aperture Short Way** 37.08

Strand Thickness

Strand Thickness AF 2.16

Strand Width

4.75

Strand Width AF

5.49

**Shape** Diamond

Area

Disclaimer: All finished product specifications and particulars including weights and dimensions stated are approximate only and should only be used for guidance. The Expanded Metal Company Ltd has the right to change the specifications at any time without notice.