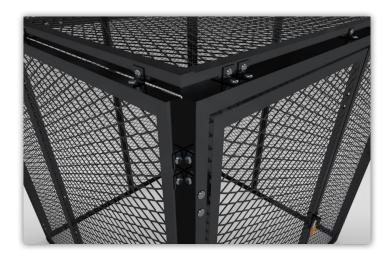

#### **INSTALLATION**

- M10x20 galvanised coach bolt
- M10 galvanised shear nut
- RSA 40x40x3 corner cleat

#### **MODULAR PANEL SYSTEM**

Disclaimer: All finished product specifications and particulars including weights and dimensions stated are approximate only and should only be used for guidance. The Expanded Metal Company Ltd has the right to change the specifications at any time without notice.