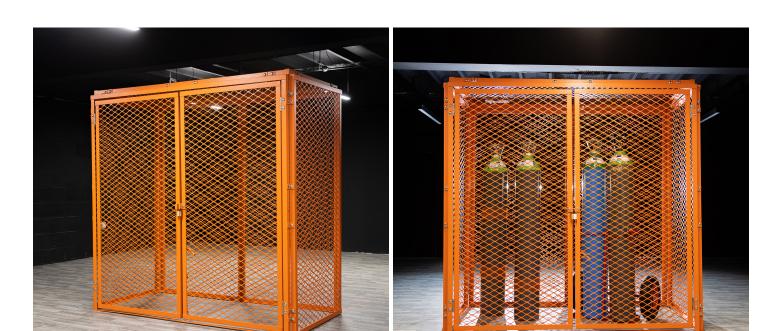

#### ExMesh™ Modular Security Cage Enclosure

Our cages provide a secure storage solution and can be easily assembled and secured to an existing concrete area using anchor bolts. Owing to their modular design our cages can be quickly dismantled and stored or transported.

ExMesh™ cages are strong, high impact resistant and offer good through-vision. All of our cages are hot dip galvanised to EN ISO 1461:2022 with the option of polyester powder coating to a range of RAL colours.

#### **KEY FEATURES**

- Strong and durable with high impact resistance
- · Lockable with a variety of padlocks
- Suitable for machine guarding
- Simple to install and dismantle
- Easy to store and transport
- Bespoke sizes available
- Suitable for internal and external use
- Double door for optimum access
- Wide range of finishing options available