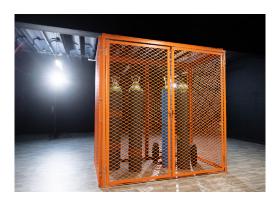

#### ExMesh™ Modular Security Cage Enclosure

Our cages provide a secure storage solution and can be easily assembled and secured to an existing concrete area using anchor bolts. Owing to their modular design our cages can be quickly dismantled and stored or transported.

ExMesh™ cages are strong, high impact resistant and offer good through-vision. All of our cages are hot dip galvanised to EN ISO 1461:2022 with the option of polyester powder coating to a range of RAL colours.

#### **KEY FEATURES**

- Strong and durable with high impact resistance
- · Lockable with a variety of padlocks
- Suitable for machine guarding
- Simple to install and dismantle
- Easy to store and transport
- Bespoke sizes available
- Suitable for internal and external use
- Double door for optimum access
- Wide range of finishing options available